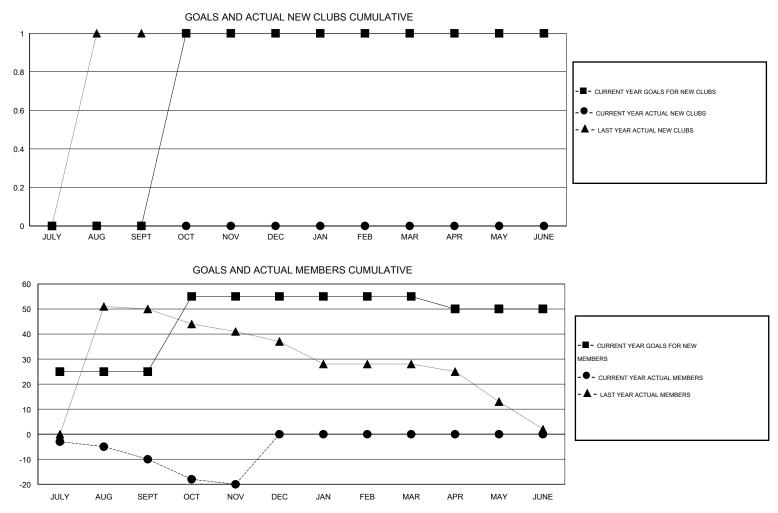

## LOCATION NEW ZEALAND

 $\mathsf{GMT} \; \mathsf{CA} \; 7$ Clubs Members RESULTS FOR 2015-2016 RESULTS FOR 2015-2016 NEW CLUB NEW CLUBS DROPPED NET NEW MEMBER CHARTER AND DROPPED NET QUARTER QUARTER GOAL CLUBS GAIN/LOSS GOAL NEW MEMBERS MEMBERS GAIN/LOSS ADDED 0 0 1 -1 25 28 38 -10 JULY/AUG/SEPT JULY/AUG/SEPT 0 0 0 30 20 30 -10 1 OCT/NOV/DEC OCT/NOV/DEC 0 0 0 0 0 0 0 0 JAN/FEB/MAR JAN/FEB/MAR 0 0 0 0 -5 0 0 0 APR/MAY/JUNE APR/MAY/JUNE